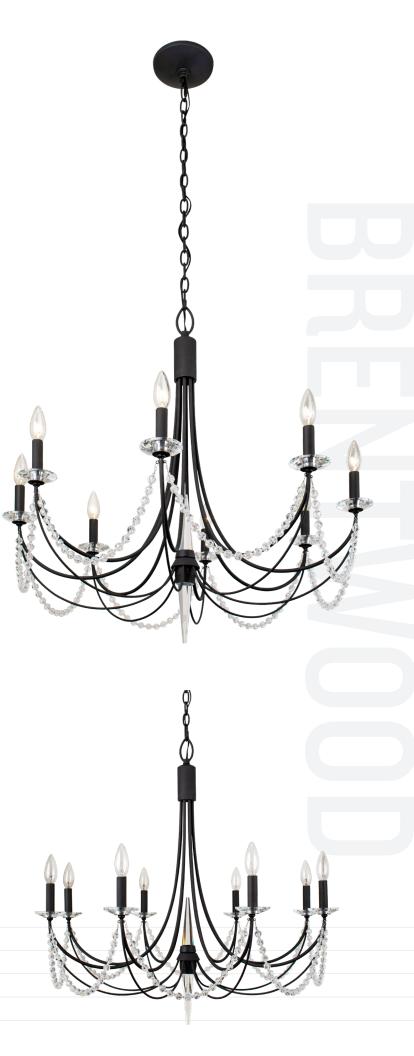

## 8 LIGHT CHANDELIER

Product ID 350C08CB

Item Name Brentwood 8-Lt Chandelier

Finish Carbon

Glass/Shade Premium Bohemian Crystal

Product Diameter 31.75 in./80.65 cm Product Height 29 in./73.66 cm Product Weight 15 lbs./6.82 kg Canopy Diameter 5.5 in./13.97 cm

Canopy Thickness 1 in./2.54 cm

Lamping 8 60W Candelabra

Dimmable Yes

**Chain** 10 ft./3.04 m