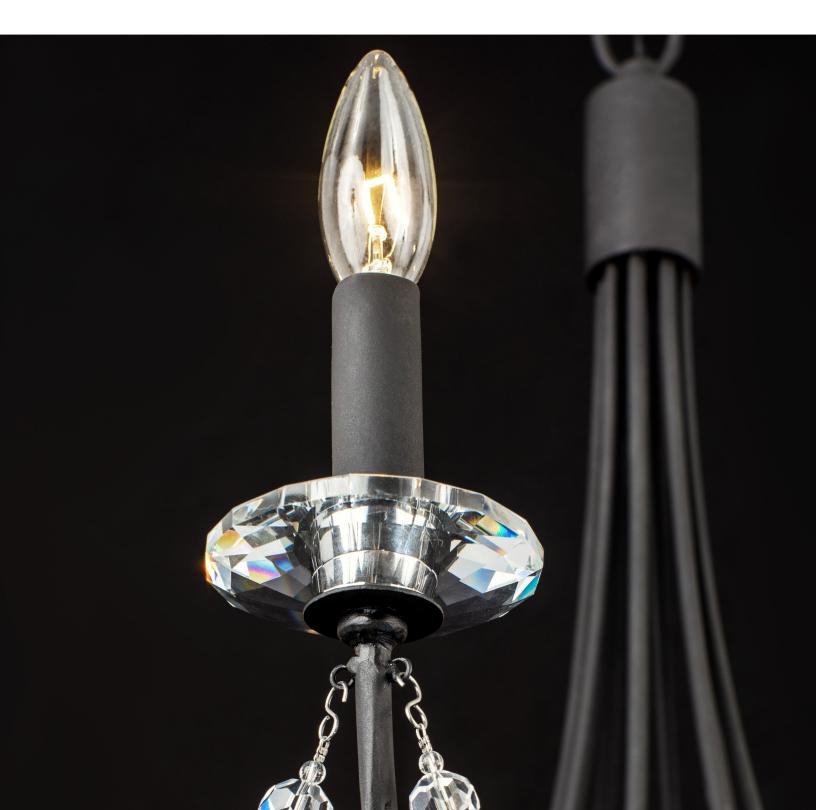

## 350C08CB BRENTWOOD

SELLING POINTS: Inspired by an old Williamsburg chandelier. Brentwood is finished in French Gold and Carbon Black. Draped in bohemian crystals and dressed in K9 crystals spears and bebeches.

**CLASSIFICATION**: Romantic elegance and understated glamour shine through the Brentwood Collection. Whether adorning an entryway or suspended in a dining room, the blend of candle-like warmth with crystal spears, bobeches and draping whispers kisses of light. Brentwood brings the opulence of old Hollywood to your space with casual, yet elegant, sophistication.

## 8 LIGHT CHANDELIER

Product ID 350C08CB

Item Name Brentwood 8-Lt Chandelier

Finish Carbon

Glass/Shade Premium Bohemian Crystal

Product Diameter 31.75 in./80.65 cm Product Height 29 in./73.66 cm Product Weight 15 lbs./6.82 kg Canopy Diameter 5.5 in./13.97 cm