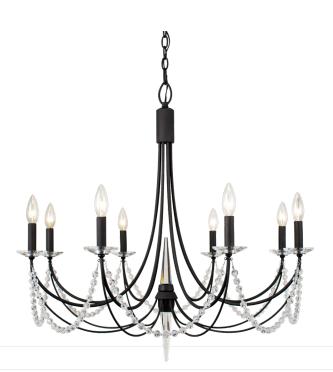

## 8 LIGHT CHANDELIER

Product ID 350C08CB

Item Name Brentwood 8-Lt Chandelier

Finish Carbon

Glass/Shade Premium Bohemian Crystal

Product Diameter 31.75 in./80.65 cm Product Height 29 in./73.66 cm Product Weight 15 lbs./6.82 kg Canopy Diameter 5.5 in./13.97 cm

Canopy Thickness 1 in./2.54 cm

Lamping 8 60W Candelabra

Dimmable Yes

**Chain** 10 ft./3.04 m